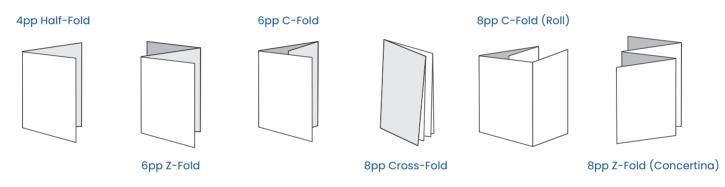

## **Fold Types**

## **Additional Information**

|                  | Perforation:                                                                                                                                                                             |
|------------------|------------------------------------------------------------------------------------------------------------------------------------------------------------------------------------------|
| Finishing Method | <b>Single Fold</b><br>A single perforation line applied at the centre of the sheet. Micro-holes<br>are punched to allow clean and easy folding or tearing.                               |
|                  | <b>C-Fold and Z-Fold 1/3</b><br>A single perforation line applied at one-third of the sheet width<br>(rightmost panel). Micro-holes enable precise folding or tear-off<br>functionality. |
| Printing Process | Drop-on-demand digital inkjet printing or offset lithographic printing for high-definition image quality with smooth shadows, gradients, and sharp text.                                 |
| Sizes            | 6pp C-Fold                                                                                                                                                                               |
|                  | A3, A4, A5, A6, DL, 148mm x 148mm, 210mm x 210mm, A3-Slim, A4-Slim, A5 Slim, 1/3 A3 and 1/3 A5.                                                                                          |
|                  | 6pp Z-Fold                                                                                                                                                                               |
|                  | A3, A4, A5, A6, DL, 148mm x 148mm, 210mm x 210mm, A3-Slim, A4-Slim, A5 Slim, 1/3 A3 and 1/3 A5.                                                                                          |
|                  | 4pp Half-Fold                                                                                                                                                                            |
|                  | A3, A4, A5, A6, DL, 148mm x 148mm, 210mm x 210mm, A4-Slim, A5 Slim<br>and 1/3 A3.                                                                                                        |
|                  | 8pp Cross-Fold                                                                                                                                                                           |
|                  | A4, A5 and A6.                                                                                                                                                                           |
|                  | <b>8pp C-Fold (Roll)</b><br>A4, A5, A6, DL, 148mm x 148mm, 210mm x 210mm, A3-Slim and A4-Slim.                                                                                           |
|                  | <b>8pp Z-Fold (Concertina)</b><br>A4, A5, A6, DL, 148mm x 148mm, 210mm x 210mm, A3-Slim and A4-Slim.                                                                                     |
| Fold Options     | Half fold, C-Fold, Z-Fold, Cross Fold, C-Fold 8pp Roll and Z-Fold 8pp<br>Concertina.                                                                                                     |
| Sustainability   | All paper options are FSC®-certified.                                                                                                                                                    |
|                  | Folded leaflets can be recycled but check with your local facility as lamination and embellishments may affect recyclability.                                                            |