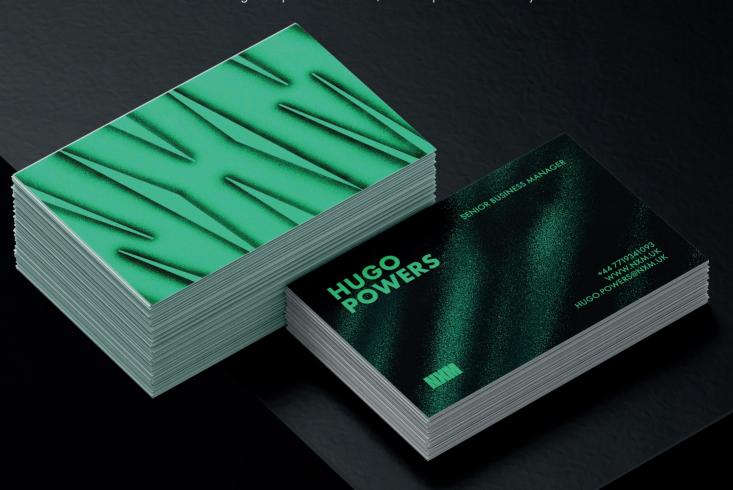

## **Low Build Spot UV**

Adds a clear raised texture to your design for a tactile feel.

## **High Build Spot UV**

A double shot of UV for a more raised finish than low build.