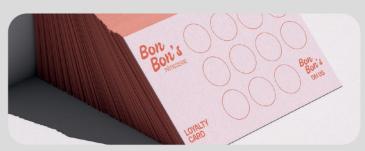

#### **Uncoated**

Printed on uncoated 350gsm it's more porous and quickly absorbs ink for a dry, smudge-free finish, ideal for loyalty cards.