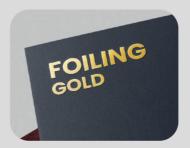

#### **Gold Foil**

A warm metallic finish that is shiny to highlight key design elements.