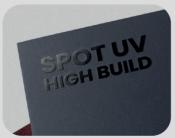

## **High Build Spot UV**

A double shot of UV for a more raised finish than low build.