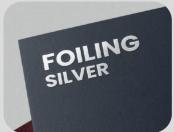

#### **Silver Foil**

A cool metallic finish that is shiny to highlight key design elements.