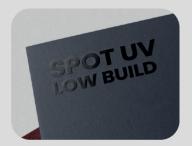

## **Low Build Spot UV**

Adds a clear raised texture to your design for a tactile feel.