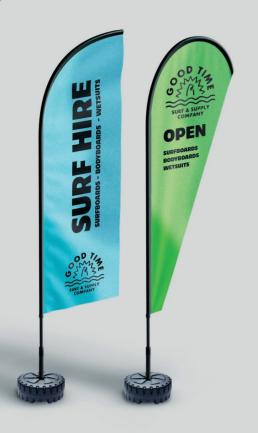

# Feather & Teardrop FICIS

Grab Attention with Bold Advertising in Any Environment

Make your message stand tall with custom flags, perfect for outdoor events, storefronts, or exhibitions. Designed to grab attention in any setting, they come in a variety of shapes and sizes. Printed on weather-resistant material, these durable flags ensure your branding stands out, rain or shine.

### 01. Built to Withstand the Elements

Printed on durable 110gsm UFabrik Flag Textile, our flags feature wind-resistant material, a secure pole pocket hem, and a robust full-fibre flagpole—designed to withstand wind speeds up to 45 kph, ensuring reliability in all British weather.

### 02. Tailored to Your Needs

All flags are made to order for a perfect fit, with three stock options. Available in teardrop or feather shapes and sizes from small to XL, they suit any setting. Choose from four bases for stability in any environment.