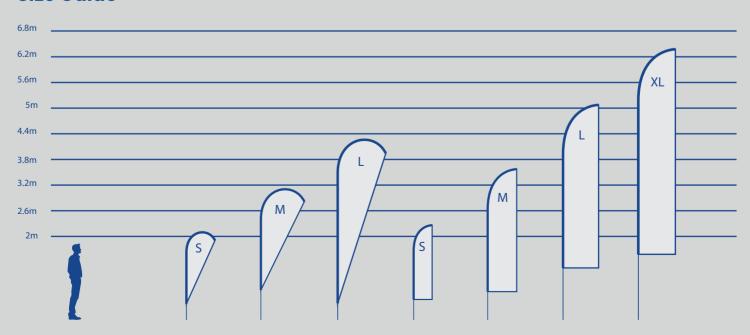

Lightweight and portable, these flags are perfect for events and pop-up shops. Easily assembled in 2 minutes by one person, they come with a carry case for convenient transport and quick setup.



### **Ground Spike**

Our most affordable base option, this is a metal ground spike that is used for softer ground such as sand or grass.



### **20L Standard Base**

A strong, square base you can fill with 20 litres of water. This is a great option and can hold any size flag.



### **30L Tyre Base**

Our heaviest flag base, it holds 30 litres of water. This option will hold your message high on even the windiest of days!



### **2-Pronged Tyre Base**

Achieve a sturdy flag setup with our 2-pronged tyre base. Simply roll your vehicle's tyre over it for unbeatable stability.

# **Size Guide**