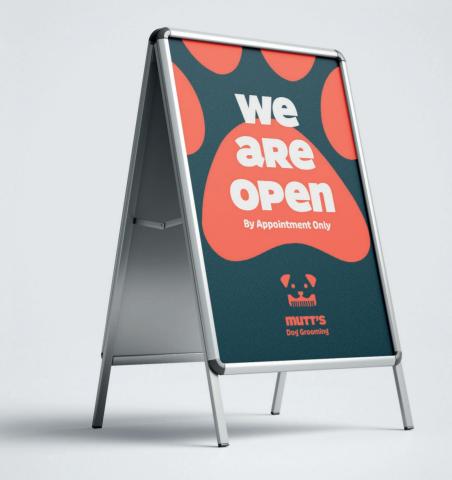

#### **Stand Tall No Matter the Forecast**

A-Frames are your ultimate tool for grabbing attention, rain or shine! Featuring a sleek brushed aluminium frame that's lightweight yet sturdy, they're perfect for outdoor spaces. Available in A1 and A2 sizes, these signs make swapping posters effortless, keeping your messaging fresh and engaging.

#### 01. Durable and Weather-Resistant

Built with sturdy aluminium and PVC graphics, these A-frames are designed to endure outdoor conditions while keeping your message clear and vibrant.

#### 02. Portable and Easy Setup

Lightweight and foldable, they're simple to transport and quick to assemble, making them ideal for on-the-go promotions, events and businesses.

#### 03. Dynamic Graphics

Features interchangeable, high-quality graphics, allowing for endless adaptability in promotions, signage, or branding needs.